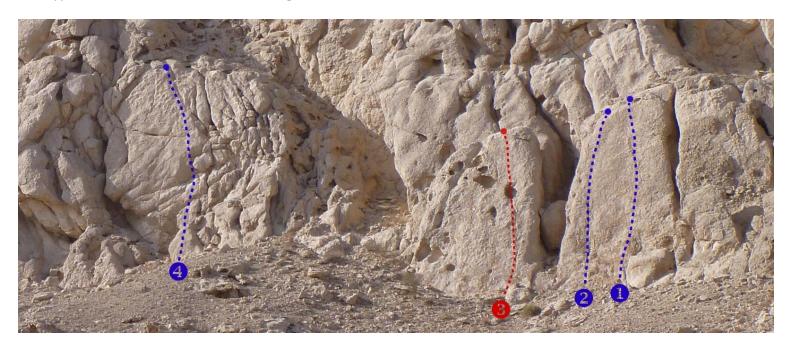

## New routes in NPZ

The new routes are the blue ones, the routes in red are in the UAE Rock Climbing guidebook and have been drawn here to help situating the new ones. There are more routes on the cliff.

Three of these new routes (1,4 & 9) have only seen one or two ascents so these grades needs to be confirmed. Two of them (4 & 9) still need some cleaning.

Two (!) bolts have been added to the top of **E.S.M.** for the faint-hearted.

**1 C.V.Z.** : 18m 6b+ **2 L.L.G.** : 17m 5+

3 Dancing With Myself : See guidebook

**4** N.F.Z.: 28m 6b+

**5** C.A.L.: 15m 4+

6 Harder Than it Looks : See guidebook

**7** Fun Day Out : See guidebook

**8** E.S.M: 25m 6a