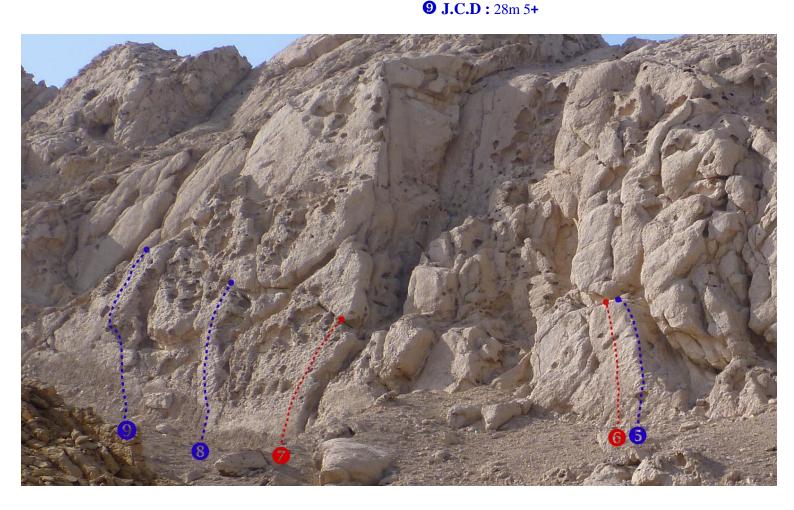

## New routes in NPZ

The new routes are the blue ones, the routes in red are in the UAE Rock Climbing guidebook and have been drawn here to help situating the new ones. There are more routes on the cliff.

Three of these new routes (1,4 & 9) have only seen one or two ascents so these grades needs to be confirmed. Two of them (4 & 9) still need some cleaning.

Two (!) bolts have been added to the top of **E.S.M.** for the faint-hearted.

**1 C.V.Z.** : 18m 6b+ **2 L.L.G.** : 17m 5+

3 Dancing With Myself : See guidebook

**4** N.F.Z.: 28m 6b+

**5** C.A.L.: 15m 4+

6 Harder Than it Looks : See guidebook

**7** Fun Day Out : See guidebook

**8** E.S.M: 25m 6a